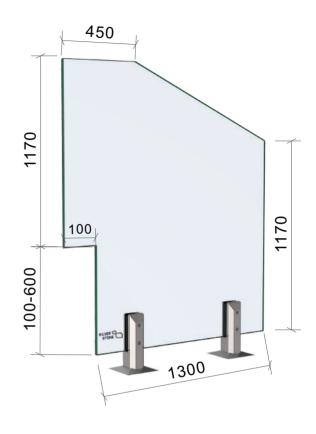

PREMIUM GLASS&HARDWARE

Drawing ID C1170 Drawing ID C1170T Drawing ID C1170TC

## MATERIAL:

12mm Clear Toughened Glass

## CATALOGUE AND DESCRIPTION:

- > Glass Products
- > Pool Fence Glass
- > C1170 Series