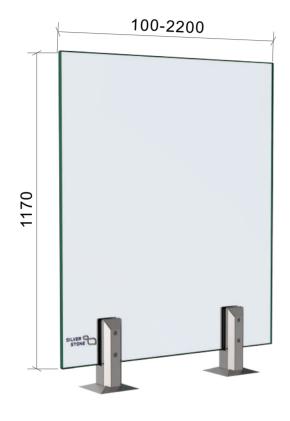

PREMIUM GLASS&HARDWARE

Drawing ID C1170 Drawing ID C1170T Drawing ID C1170TC

## MATERIAL:

12mm Clear Toughened Glass

## CATALOGUE AND DESCRIPTION:

- > Glass Products
- > Pool Fence Glass
- > C1170 Series