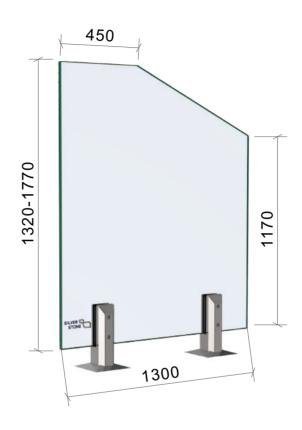

PREMIUM GLASS&HARDWARE

Drawing ID C1170 Drawing ID C1170T Drawing ID C1170TC

## MATERIAL:

12mm Clear Toughened Glass

## CATALOGUE AND DESCRIPTION:

- > Glass Products
- > Pool Fence Glass
- > C1170 Series